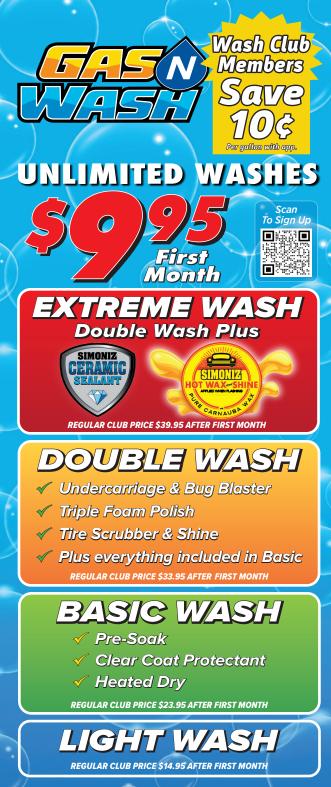

Regular Club Price after first month Promotion Pricing.

## Unlimited Wash Clubs Save You Money

If you frequently wash your car, joining one of our Unlimited Wash Clubs will actually save you money.

> IGHT BASIC DOUBLE EXTREM

## Here's how...

## There's more...

- Wash at any Gas N Wash location
- Unlimited washes... wash your vehicle as many times as you'd like
  - **Discount for multiple vehicles**
  - Convenient.... gate opens automatically

Unlimited Wash Club Membership is automatically renewed each month.